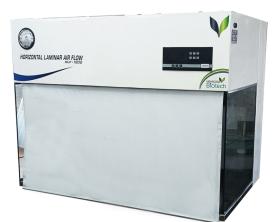

## **HORIZONTAL LAMINAR AIR FLOW**

A Horizontal laminar air flow cabinet or tissue culture hood is a carefully enclosed bench designed to prevent contamination of semiconductor wafers, biological samples, or any particle sensitive mate-

rials. Air is drawn through

a HEPA filter and blown in a very smooth, laminar

flow towards the user. Due to the direction of air flow, the sample is protected from the user but the user is not protected from the sample

# **TECHNICAL SPECIFICATIONS**

| Model No                         | HLF900                                                                                                                                                                                                             | HLF 1200 |
|----------------------------------|--------------------------------------------------------------------------------------------------------------------------------------------------------------------------------------------------------------------|----------|
| Working area (Feet)              | 3x2x2                                                                                                                                                                                                              | 4x2x2    |
| Direction of flow                | Horizontal                                                                                                                                                                                                         |          |
| Velocity                         | 100 FPM +/- 20%                                                                                                                                                                                                    |          |
| Noise level                      | <65 db A +/- 5%                                                                                                                                                                                                    |          |
| Material of construc-            | Outer material: MS Powder coated, Inner material made up of Stainless                                                                                                                                              |          |
| tion                             | steel                                                                                                                                                                                                              |          |
| Working table                    | Made of perforated stainless AISI 304 grade.                                                                                                                                                                       |          |
| Front door                       | Protected acrylic door front window with dual hinged opening                                                                                                                                                       |          |
| HEPA filter / Inflow and exhaust | H-14 filter present; Particle retention: 0.3 micron; grade with efficiency of 99.999% as per EN 1822 standards; Pressure drop: 23mm WG.  Pre-Filter: G3 Washable Prefilter with upto 10 microns particle retention |          |
| Blower assembly                  | Single phase, 2600 RPM Motor, directly coupled with a pair of aluminum centrifugal impeller.                                                                                                                       |          |
| UV Management                    | Programmable UV Decontamination                                                                                                                                                                                    |          |
| Control                          | Micro-processor controlled or Manual Operating                                                                                                                                                                     |          |
| Ultra violet lamp                | 3 feet, 30 watt ( If Required)                                                                                                                                                                                     |          |
| Illumination                     | LED 24W Internal Lighting                                                                                                                                                                                          |          |
| Standard accessories             | Base stand, Magnehelic differential pressure gauge, additional power points and wire chord.                                                                                                                        |          |
| Power supply                     | 220V, single phase, 50Hz.                                                                                                                                                                                          |          |
| Sash Options                     | Acrylic Folding Glass or Vertical Roll Up                                                                                                                                                                          |          |
| Side Walls                       | 8mm thick Glass                                                                                                                                                                                                    |          |