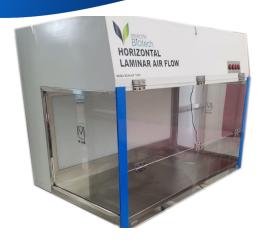

## **HORIZONTAL LAMINAR AIR FLOW**

A Horizontal laminar air flow cabinet or tissue culture hood is a carefully enclosed bench designed to prevent contamination of semiconductor wafers, biological samples, or any particle sensitive mate-

rials. Air is drawn through

a HEPA filter and blown in a very smooth, laminar

flow towards the user. Due to the direction of air flow, the sample is protected from the user but the user is not protected from the sample

# **TECHNICAL SPECIFICATIONS**

| Model No                         | HLF900                                                                                                                                                                                                             | HLF 1200 |
|----------------------------------|--------------------------------------------------------------------------------------------------------------------------------------------------------------------------------------------------------------------|----------|
| Working area (Feet)              | 3x2x2                                                                                                                                                                                                              | 4x2x2    |
| Direction of flow                | Horizontal                                                                                                                                                                                                         |          |
| Velocity                         | 100 FPM +/- 20%                                                                                                                                                                                                    |          |
| Noise level                      | <65 db A +/- 5%                                                                                                                                                                                                    |          |
| Material of construc-            | Outer material: MS Powder coated, Inner material made up of Stainless                                                                                                                                              |          |
| tion                             | steel                                                                                                                                                                                                              |          |
| Working table                    | Made of perforated stainless AISI 304 grade.                                                                                                                                                                       |          |
| Front door                       | Protected acrylic door front window with dual hinged opening                                                                                                                                                       |          |
| HEPA filter / Inflow and exhaust | H-14 filter present; Particle retention: 0.3 micron; grade with efficiency of 99.999% as per EN 1822 standards; Pressure drop: 23mm WG.  Pre-Filter: G3 Washable Prefilter with upto 10 microns particle retention |          |
| Blower assembly                  | Single phase, 2600 RPM Motor, directly coupled with a pair of aluminum centrifugal impeller.                                                                                                                       |          |
| UV Management                    | Programmable UV Decontamination                                                                                                                                                                                    |          |
| Control                          | Micro-processor controlled or Manual Operating                                                                                                                                                                     |          |
| Ultra violet lamp                | 3 feet, 30 watt ( If Required)                                                                                                                                                                                     |          |
| Illumination                     | LED 24W Internal Lighting                                                                                                                                                                                          |          |
| Standard accessories             | Base stand, Magnehelic differential pressure gauge, additional power points and wire chord.                                                                                                                        |          |
| Power supply                     | 220V, single phase, 50Hz.                                                                                                                                                                                          |          |
| Sash Options                     | Acrylic Folding Glass or Vertical Roll Up                                                                                                                                                                          |          |
| Side Walls                       | 8mm thick Glass                                                                                                                                                                                                    |          |